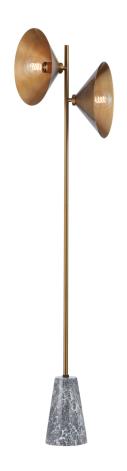

Bash draws inspiration from mid-century design and finished in warm Patina Brass. A Honed Grey Emperador Marble base adds a chic touch to the fixture. Wherever it is placed, Bash casts a wide spectrum of illumination, making an immediate impression.

### DIMENSIONS

Height: 64" Width/Diameter: 16.75" Length: " Minimum Height: " Maximum Height: " Canopy/Backplate: 6.75" Hanging Type: Product Weight: 25.52lb