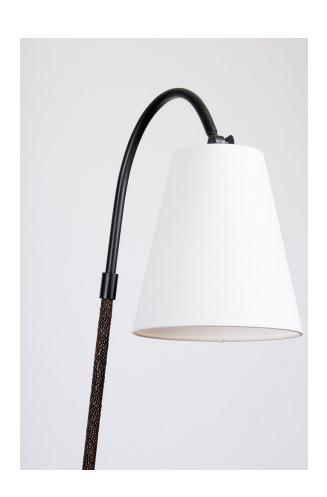

#### PFL1264-FOR

This energetic, fluid floor lamp gives the illusion that the sweeping slender stem is balancing on the metal orb at the base. The varying textures of the Forged Iron and the abaca rope in the stem add to the sense of movement and the white linen shade breaks up the darke finish of the iron and the rope.