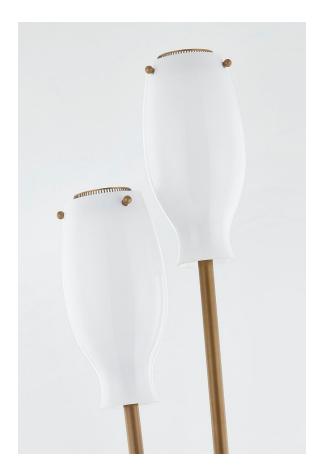

Drawing inspiration from the tall, reedy plants that grow in the marshland, Geyser wall sconce and floor lamp feature an elegant opal glossy glass shade, suspended on slender Patina Brass arms. The neutral tones, soft lines, and elevated organic feel make this mid-century -influenced design blend perfectly with many styles and color palettes.