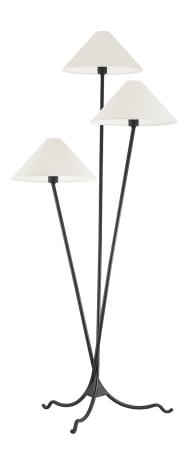

#### PFL1770-FOR

Sleek Forged Iron arms draw the eye to three tapered, off-white linen shades, creating a layered effect and giving Cedar its recognizable clean, modern silhouette. The floor lamp's unique tripod base and wavy feet add a touch of softness and unexpected whimsy.