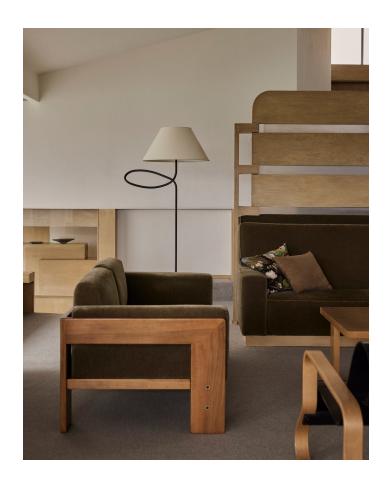

# **ALAMEDA**

#### PFL1868-FOR

Sculptural and sophisticated, Alameda's forged iron body flows from its weighted metal base, bending and intertwining into a lightweight, tapered paper shade. A beautiful juxtaposition of material and form. Available as a floor lamp, table lamp, and portable wall sconce, Alameda plays with shape and negative space for a chic addition to a reading nook or bedside table.