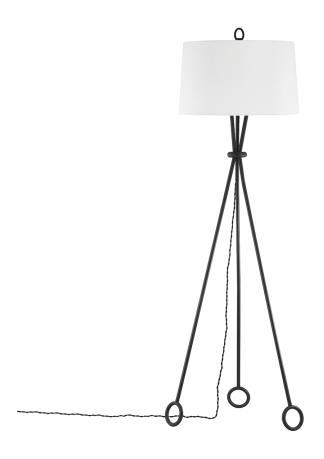

## PFL2068-FOR

Metal rings and long slender legs, all in Forged Iron, form the unique, airy tripod base of this floor lamp. An additional ring above the white linen drum shade acts as a finial and another at the neck brings the legs together, creating the beautiful hourglass silhouette. A twisted black cord brings a timeless feel to this modern design.