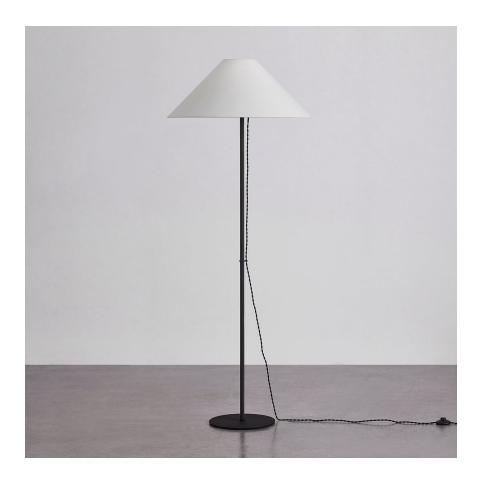

A braided cord threaded through a delicate hook elevates Pilar's familiar tapered shade and slim pole design. The Textured Black finish and off-white linen shade make this floor lamp effortlessly usable in a variety of interiors.

## **TEXTURED BLACK (TEXTURED BLACK)**