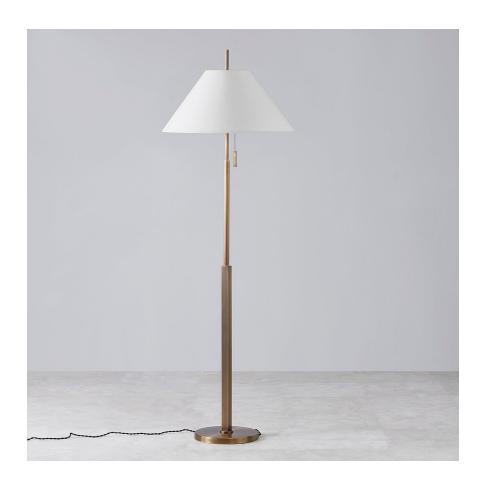

Clic is classic and tailored. An extruded square body set atop a circular base extends into a slim pole that pierces through a tapered, offwhite linen shade to create a layering of simple geometry. The pull chain adds a stylish and functional detail, while the all-over Patina Brass finish contributes to the sophistication of this collection. Clic is available as a floor and table lamp.

### DIMENSIONS

Height: 69.25" Width/Diameter: 23.5"

Canopy/Backplate: **11.75"** Hanging Type: Product Weight: **15.5lb** 