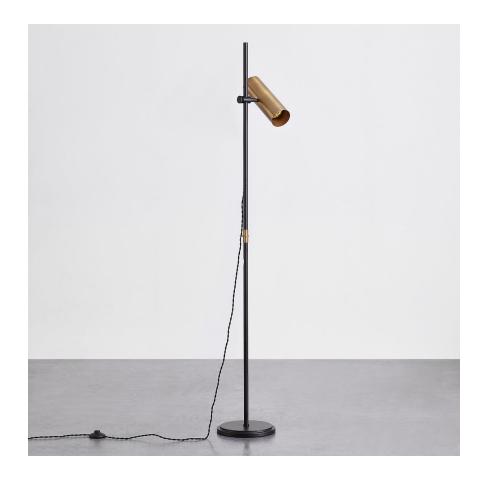

# QUINN

#### PFL9665-PBR/SBK

Quinn brings a chic industrial vibe to mid-century modern design. A cylindrical metal shade on a slim Soft Black pole pairs with functional details like a braided cord looped through the Patina Brass accent. Both the lamp angle and its height on the pole are fully adjustable to add the perfect task lighting to any space.

# **FINISHES**

PATINA BRASS (PBR)

# **DIMENSIONS**

Height: 65"

Width/Diameter: 10.75"

Length: 9.75"

Canopy/Backplate: 9.75"

Hanging Type:

Product Weight: 10.12lb