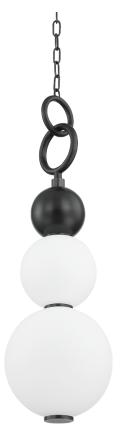

#### PI1890701-BBR

Jewelry-inspired Perrin dazzles as it dangles. Coming together in a delicate balance, an orb of Aged or Black Brass suspends from rings ir a matching metallic finish while holding a pair of opal matte glass globes. This charming design adds elegance to any space.

## **FINISHES**

Aged Brass (AGB) Black Brass (BBR)

### **DIMENSIONS**

Height: 31"

Width/Diameter: 9.5"

Minimum Height: 35.5"

Maximum Height: 88.25"

Canopy/Backplate: 6"

Hanging Type: 54"

Product Weight: 8.6lb