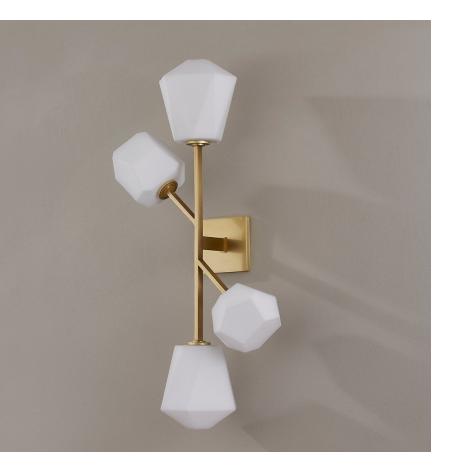

Tring's whimsical shade shape draws the eye and sparks the imagination. Gem-like, asymmetrical opal matte glass shades extend from sleek geometric metal work, creating stunning bursts of light when lit. A multifaceted work of art, Tring is available as a 4-light wall sconce 1-light flush mount, or 13-light chandelier in Aged Brass or Polished Nickel.

## DIMENSIONS

Height: 32" Width/Diameter: 16.25"

Canopy/Backplate: **0**" Hanging Type: Product Weight: **8.76lb** 