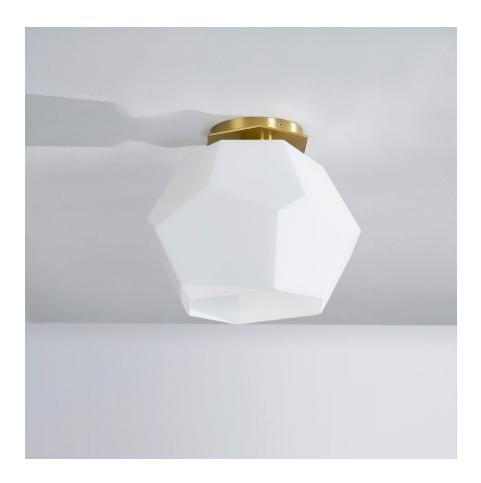

### PI1894501-AGB

Tring's whimsical shade shape draws the eye and sparks the imagination. Gem-like, asymmetrical opal matte glass shades extend from sleek geometric metal work, creating stunning bursts of light when lit. A multifaceted work of art, Tring is available as a 4-light wall sconce 1-light flush mount, or 13-light chandelier in Aged Brass or Polished Nickel.

# **FINISHES**

Aged Brass (AGB) Polished Nickel (PN)