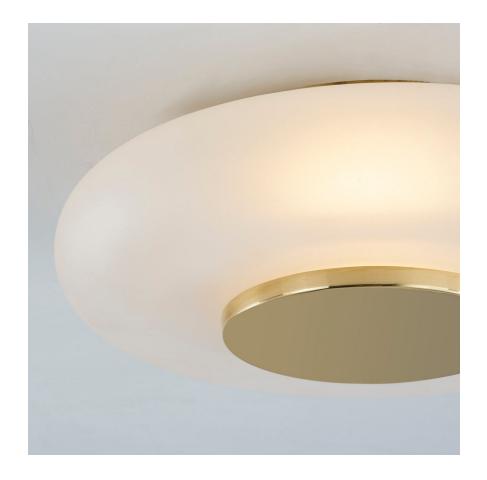

#### PI1896501-AGB

Blyford's sleek and minimal design has an orbit-like quality that draws the eye around and around. The clear etched glass is accented by streamlined Aged Brass and Black Nickel metalwork, bringing a simple sophistication to the ceiling.

## **FINISHES**

Aged Brass (AGB) Black Nickel (BLNK)

## **DIMENSIONS**

Height: 3.25"

Width/Diameter: 9.5"

Canopy/Backplate: 4.75"

Hanging Type:

Product Weight: 2.4lb