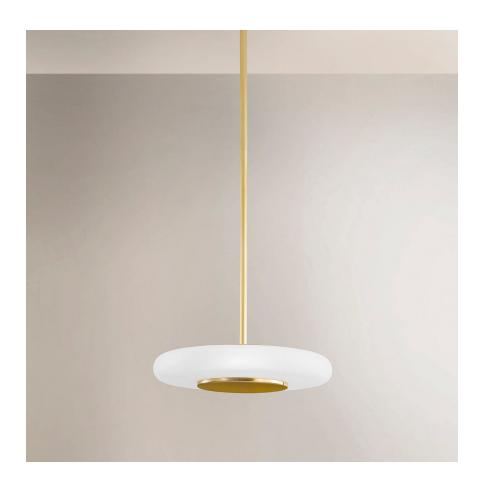

# **BLYFORD**

#### PI1896701S-AGB

Blyford's sleek and minimal design has an orbit-like quality that draws the eye around and around. The clear etched glass is accented by streamlined Aged Brass and Black Nickel metalwork, bringing a simple sophistication to the ceiling.

#### **FINISHES**

Aged Brass (AGB) Black Nickel (BLNK)