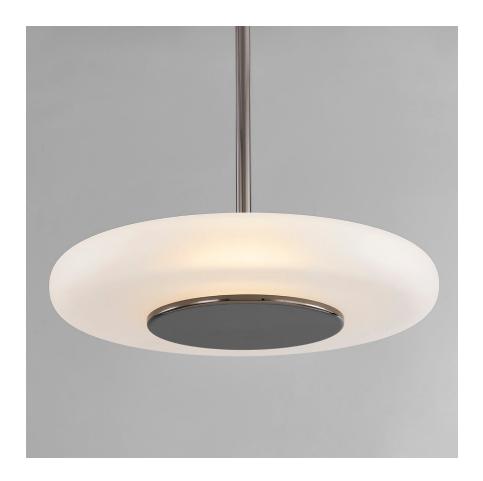

# **BLYFORD**

#### PI1896701S-BLNK

Blyford's sleek and minimal design has an orbit-like quality that draws the eye around and around. The clear etched glass is accented by streamlined Aged Brass and Black Nickel metalwork, bringing a simple sophistication to the ceiling.

#### **FINISHES**

Aged Brass (AGB) Black Nickel (BLNK)