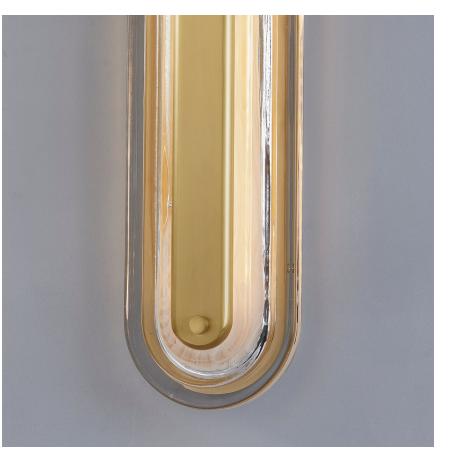

Litton layers smooth, clear cast blonchino glass, and glass with a linear metal core for a luxurious design. These stylish sconces can be mounted vertically or horizontally, adding elegance to a fireplace or a touch of glamour in the bath.

# GLASS

Attachment: Glass 1: Blonchino Glass 2: