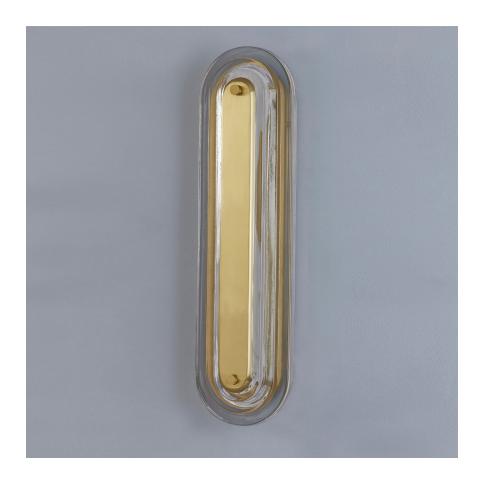

#### PI1898101S-AGB

Litton layers smooth, clear cast blonchino glass, and glass with a linear metal core for a luxurious design. These stylish sconces can be mounted vertically or horizontally, adding elegance to a fireplace or a touch of glamour in the bath.

#### **FINISHES**

AGED BRASS (AGB) POLISHED NICKEL (PN)

### **DIMENSIONS**

Height: 21.25"

Width/Diameter: 5.75"

Canopy/Backplate: 0"

Hanging Type:

Product Weight: 13.9lb