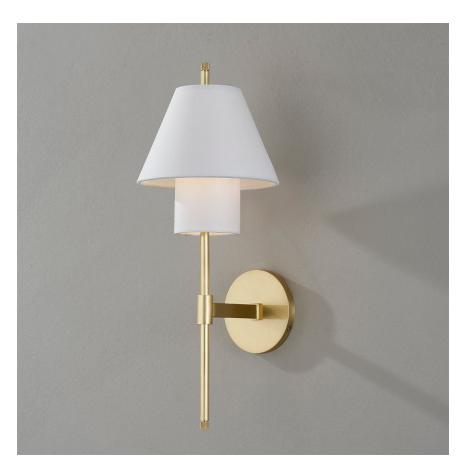

# GLENMOORE

PI1899101-AGB

Glenmoore gives the classic shade on a stick a chic modern update. A sleek metal arm is the base for a tapered white linen shade with an elongated cylindrical shade set inside. This uniquely tailored detail extends light downward for a soft glow. Knurled accents add a touch o sophistication to this already refined design, available as a wall sconce, pendant, chandelier, and floor lamp in two elegant finishes.

## DIMENSIONS

Height: 19.5" Width/Diameter: 7.75"

Canopy/Backplate: 4.75" Hanging Type: Product Weight: 1.914lb