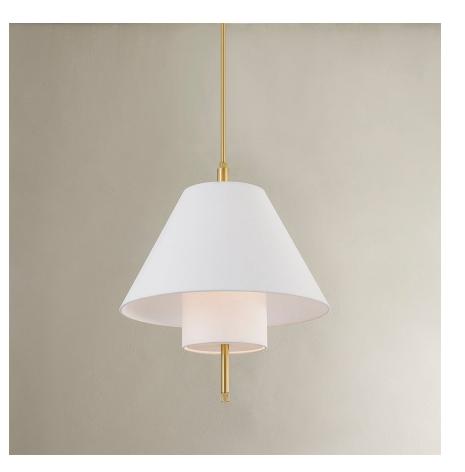

# GLENMOORE

PI1899701-AGB

Glenmoore gives the classic shade on a stick a chic modern update. A sleek metal arm is the base for a tapered white linen shade with an elongated cylindrical shade set inside. This uniquely tailored detail extends light downward for a soft glow. Knurled accents add a touch o sophistication to this already refined design, available as a wall sconce, pendant, chandelier, and floor lamp in two elegant finishes.