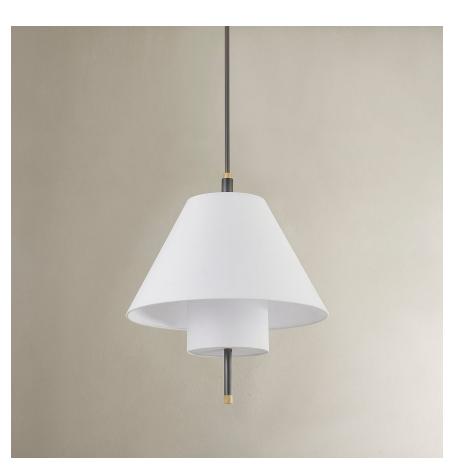

# GLENMOORE

PI1899701-AGB/DB

Glenmoore gives the classic shade on a stick a chic modern update. A sleek metal arm is the base for a tapered white linen shade with an elongated cylindrical shade set inside. This uniquely tailored detail extends light downward for a soft glow. Knurled accents add a touch o sophistication to this already refined design, available as a wall sconce, pendant, chandelier, and floor lamp in two elegant finishes.

### DIMENSIONS

| Height: 27.5"                 |
|-------------------------------|
| Width/Diameter: 20"           |
| Minimum Height: 27.5"         |
| Maximum Height: 81.5"         |
| Canopy/Backplate: 6"          |
| Hanging Type: 3" 6" 12" 2-18" |
| Product Weight: 5.52lb        |