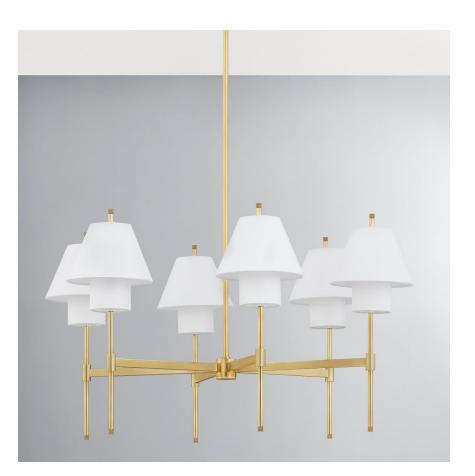

# GLENMOORE

PI1899806-AGB

Glenmoore gives the classic shade on a stick a chic modern update. A sleek metal arm is the base for a tapered white linen shade with an elongated cylindrical shade set inside. This uniquely tailored detail extends light downward for a soft glow. Knurled accents add a touch o sophistication to this already refined design, available as a wall sconce, pendant, chandelier, and floor lamp in two elegant finishes.

## DIMENSIONS

Height: 26.25" Width/Diameter: 34.75" Minimum Height: 26.25" Maximum Height: 65.25" Canopy/Backplate: 6" Hanging Type: 3" 6" 12" 2-18" Product Weight: 11.55lb