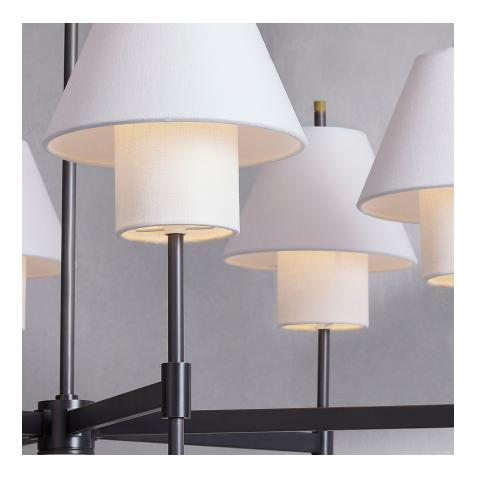

# **GLENMOORE**

PI1899806-AGB/DB

Glenmoore gives the classic shade on a stick a chic modern update. A sleek metal arm is the base for a tapered white linen shade with an elongated cylindrical shade set inside. This uniquely tailored detail extends light downward for a soft glow. Knurled accents add a touch o sophistication to this already refined design, available as a wall sconce, pendant, chandelier, and floor lamp in two elegant finishes.