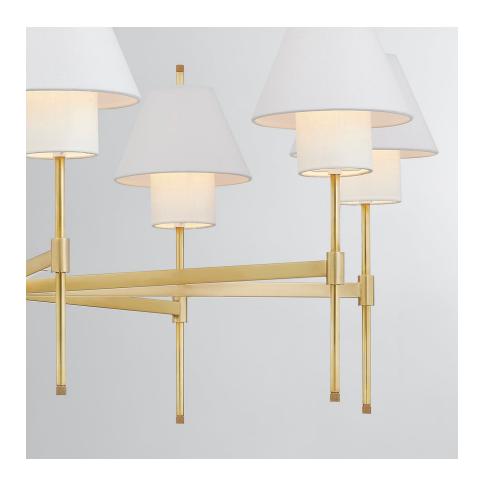

#### PI1899808-AGB

Glenmoore gives the classic shade on a stick a chic modern update. A sleek metal arm is the base for a tapered white linen shade with an elongated cylindrical shade set inside. This uniquely tailored detail extends light downward for a soft glow. Knurled accents add a touch o sophistication to this already refined design, available as a wall sconce, pendant, chandelier, and floor lamp in two elegant finishes.

## **FINISHES**

Aged Brass (AGB)