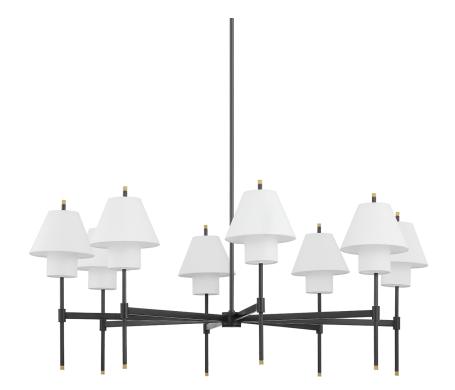

#### PI1899808-AGB/DB

Glenmoore gives the classic shade on a stick a chic modern update. A sleek metal arm is the base for a tapered white linen shade with an elongated cylindrical shade set inside. This uniquely tailored detail extends light downward for a soft glow. Knurled accents add a touch o sophistication to this already refined design, available as a wall sconce, pendant, chandelier, and floor lamp in two elegant finishes.

## **DIMENSIONS**

Height: 26.25"

Width/Diameter: 48.5"

Minimum Height: 26.25"

Maximum Height: 65.25"

Canopy/Backplate: 6"

Hanging Type: 3" 6" 12" 2-18" Product Weight: 15.14lb