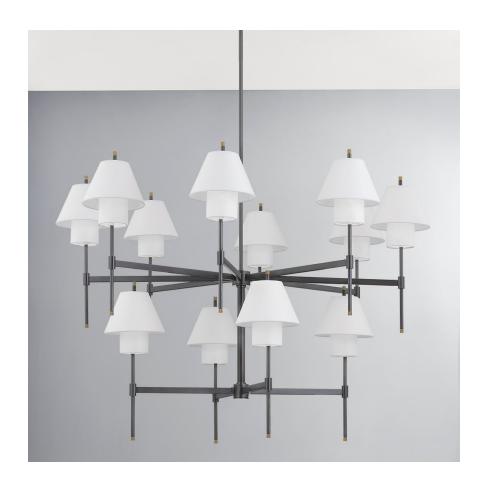

# **GLENMOORE**

#### PI1899812-AGB/DB

Glenmoore gives the classic shade on a stick a chic modern update. A sleek metal arm is the base for a tapered white linen shade with an elongated cylindrical shade set inside. This uniquely tailored detail extends light downward for a soft glow. Knurled accents add a touch o sophistication to this already refined design, available as a wall sconce, pendant, chandelier, and floor lamp in two elegant finishes.

# **DIMENSIONS**

Height: 40.75"

Width/Diameter: 48.5"

Minimum Height: 40.75"

Maximum Height: 79.75"

Canopy/Backplate: 6"

Hanging Type: 3" 6" 12" 2-18" Product Weight: 24.7lb