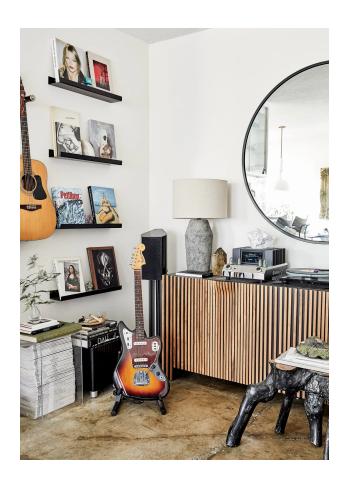

#### PTL1005

The aptly named Artifact collection presents lamps with shapely, textural abstract forms and complementing shades of fine fabric. Its Moonstone and Graystone finishes give it an earthy vibe, like something exhumed.

### **FINISHES**

Moonstone (MOONSTONE)