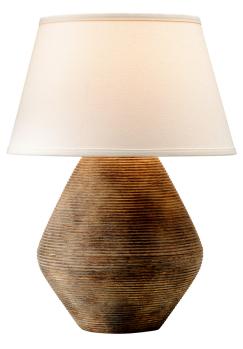

# CALABRIA PTL1011

Inspired by the sun-soaked beaches of southern Italy, the Calabria family of table lamps features earthy, textural finishes and curvy silhouettes. The large conical linen shades complement the rustic appearance of these treasures. Layered together, they bring an organic beauty into any space.

#### DIMENSIONS

Height: 22" Width/Diameter: 16"

Canopy/Backplate: 5" Hanging Type: Product Weight: 15.37lb