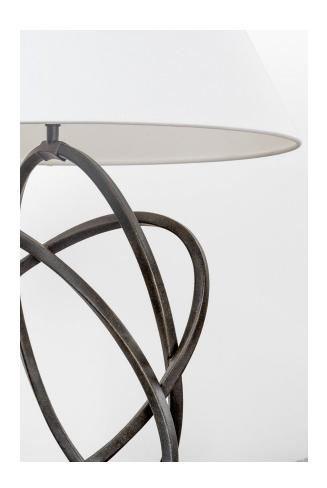

#### PTL1024-FRN

Inspired by forged ironwork and playing with empty space, Fortuna features a series of Forged Iron elliptical shapes coming together to form a sculptural base. The tapered white linen shade fills with a soft glow and lights up the metalwork and the negative space created by it.