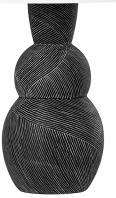

#### PTL1025-CEB

Inspired by forged ironwork and playing with empty space, Fortuna features a series of Forged Iron elliptical shapes coming together to form a sculptural base. The tapered white linen shade fills with a soft glow and lights up the metalwork and the negative space created by it.

# **FINISHES**

CERAMIC ETCHED BLACK (CEB)