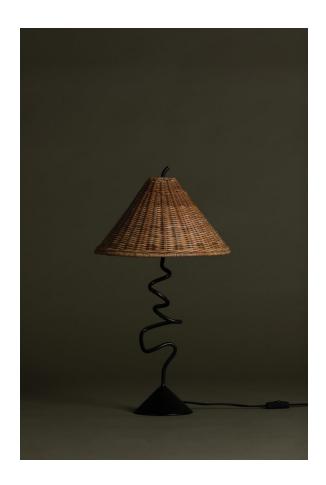

#### PTL1026-FOR

A slender Forged Iron stem twists and turns from the metal base up and through the tapered natural rattan shade for a whimsical form that still feels serious and sculptural. Place this lamp on surfaces throughout the home to add a playful, artful style.

# **FINISHES**

FORGED IRON (FORGED IRON)

## **DIMENSIONS**

Height: 25.75"

Width/Diameter: 14.25"

Length: "

Minimum Height: "
Maximum Height: "
Canopy/Backplate: "
Hanging Type:

Product Weight: 6.6lb