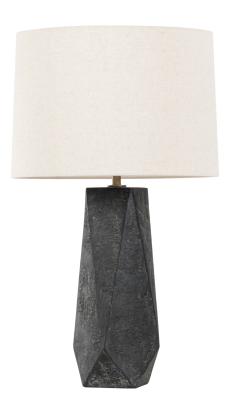

#### PTL1129-PBR/CHB

A geometrically faceted lamp with a primitive, hand-hewn quality, Coronado has the appearance of a modern sculpture carved from stone. The chalky finish of the black ceramic is balanced by the freshness of a natural grained off-white linen shade. A subtle glint of Patina Brass metalwork introduces a warm note at the neck.

\*Due to the one-of-a-kind nature of the medium, exact colors and patterns may vary slightly from the image shown.

### **FINISHES**

Patina Brass/Ceramic Ash Black (PBR/CHB)