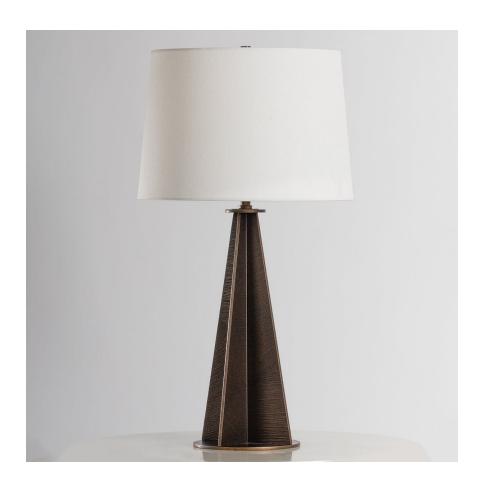

#### PTL1130-BRL

Finn is all about graphic linework and angular forms. The fin-shaped body of the lamp, created entirely from flat planes of metal, features a diagonal composition of textures, which are debossed into the surface. The Bronze Leaf finish is complemented by the grained Off-White Linen shade, adding to the overall rustic nature of the fixture.