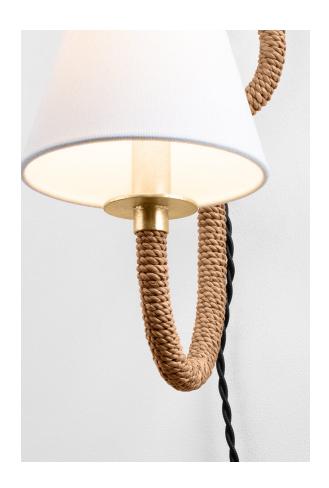

#### PTL1215-VGL

With a nautical nod, Deaver features a curved arm wrapped in abaca rope looped around a Vintage Gold Leaf knob at the backplate. A tapered off white linen shade and braided black cord add to the earthy, vintage vibe. This portable plug-in sconce is an easy way to bring a little natural style to any room.