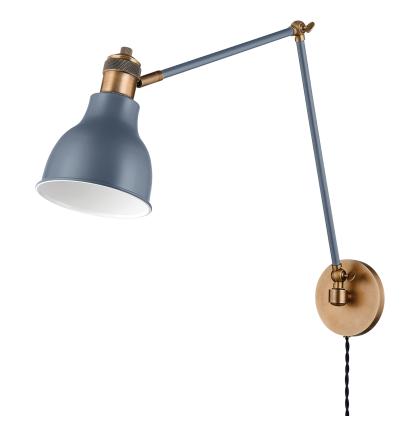

### PTL1219-PBR/SBL

This versatile plug-in sconce is effortlessly useable. The Slate Blue finish on the shade and arm is gorgeous and works with just about any color palette. The knurling detail on the Patina Brass hardware coupled with the braided black cord give it a vintage industrial vibe. Makin comes in two sizes, both have adjustable shades and one has an extendable, adjustable arm as well. It's perfect as a bedside reading light or styled in reading nooks or other smaller spaces.

# **FINISHES**

Patina Brass/Slate Blue (Patina Brass/Slate Blue)