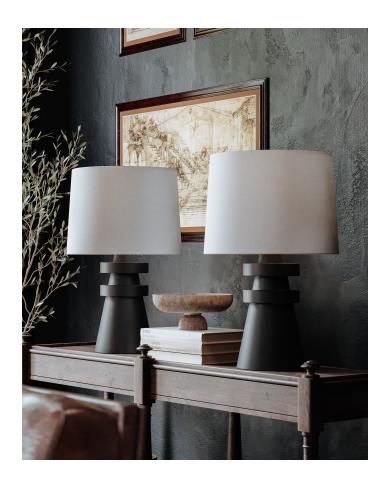

# GROVER PTL1225-PBR/CCH

A conical base of charcoal ceramic gives Grover a hand-crafted feel that makes a strong sculptural statement. The ceramic rings add visual interest and balance and the off-white linen drum shade brings contrast and texture to this artistic, modern table lamp.

#### DIMENSIONS

Height: 25.25" Width/Diameter: 16" Length: " Minimum Height: " Maximum Height: " Canopy/Backplate: " Hanging Type: Product Weight: 17.6lb