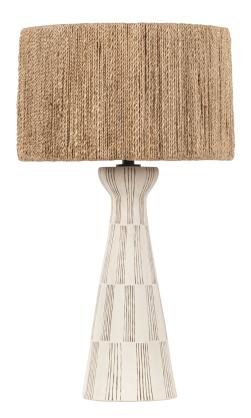

### PTL1230-SBK/CGH

Named nostalgically for Nash's native home in Florida, Palma is designed with a silhouette and textured sides that take cues from the palm tree. The detailed linework on the white ceramic body mirrors the weave on the natural string shade, creating a unified appearance. An exploration of verticality, while honoring its statement-making details. Part of our Loft and Thought collection.