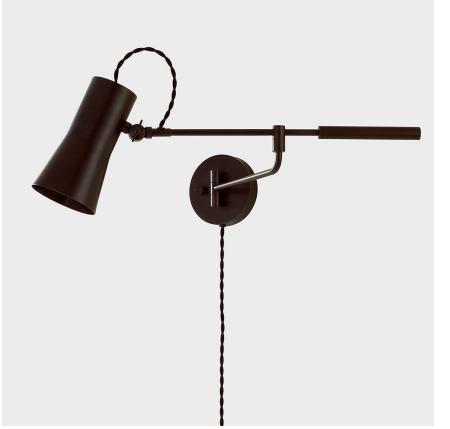

# NOVEL PTL1308-BRZ

Tailored task lighting, this portable, functional swing arm sconce is also thoughtfully designed and beautiful. The sleek arm features a wooden handle on one end and an adjustable metal shade in Patina Brass or Bronze on the other. The twisted black cord detailing at the shade and backplate give Novel a nostalgic feel. Part of our Lauren Liess collection.

### FINISHES

Bronze (BRONZE) PATINA BRASS (PBR)

### DIMENSIONS

Height: 7.75" Width/Diameter: 4.75" Length: " Minimum Height: " Maximum Height: " Canopy/Backplate: " Hanging Type: Product Weight: 3.09lb