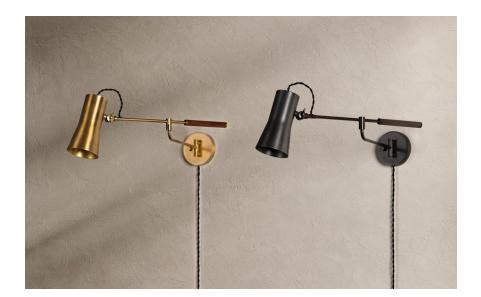

#### PTL1308-PBR

Tailored task lighting, this portable, functional swing arm sconce is also thoughtfully designed and beautiful. The sleek arm features a wooden handle on one end and an adjustable metal shade in Patina Brass or Bronze on the other. The twisted black cord detailing at the shade and backplate give Novel a nostalgic feel. Part of our Lauren Liess collection.

# **FINISHES**

Bronze (BRONZE) PATINA BRASS (PBR)