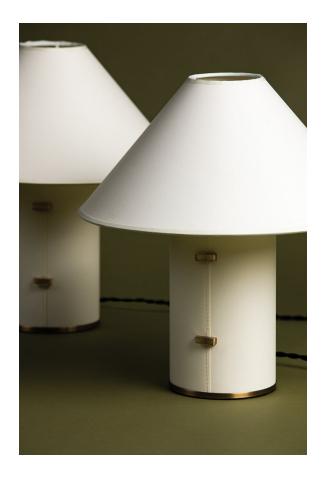

Characterized by its parchment-wrapped body, stitch detailing, and clasp-like Patina Brass accents, Bond is both relaxed and refined. Ligh filters through the tapered parchment shade, creating a warm, ambient glow that adds to the design's natural, organic feel. Bond is available in two sizes, delivering a clean, elevated aesthetic to a variety of spaces.