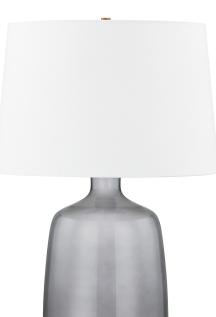

ARTESIA PTL1325-PBR

Artesia combines a vintage silhouette with contemporary color. Inspired by antique glass vessels, the sleek, sculptural base is made from smoked plated glass for a modern yet organic style. The twisted black fabric cord and subtle Patina Brass accent add a touch of formality. This effortlessly chic table lamp has a neutral palette that blends with many interiors.