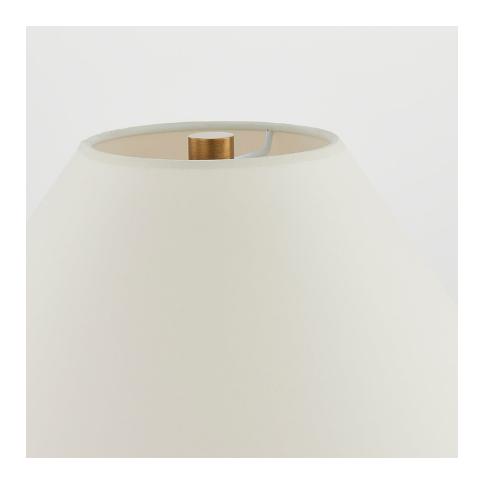

#### PTL1326-PBR

Characterized by its parchment-wrapped body, stitch detailing, and clasp-like Patina Brass accents, Bond is both relaxed and refined. Light filters through the tapered parchment shade, creating a warm, ambient glow that adds to the design's natural, organic feel. Bond is available in two sizes, delivering a clean, elevated aesthetic to a variety of spaces.