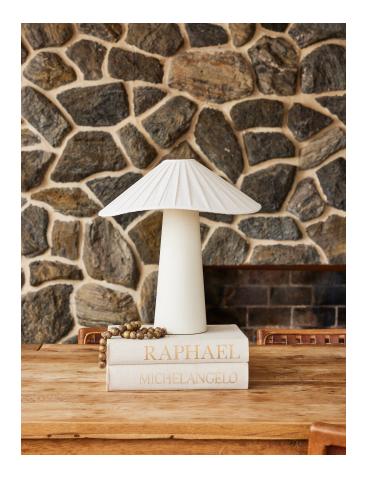

# CHANTERELLE

PTL1419-PBR

Chanterelle's pleated natural linen shade feels soft and fresh and the undulating edge adds sophistication and movement. The tapered base is also wrapped in natural linen, creating an allover linen materiality and clean monochromatic palette that makes this modern organic table lamp feel right on trend.