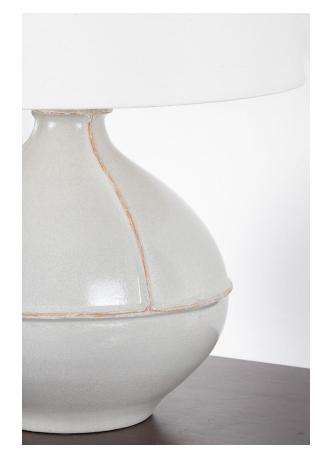

SALVAGE PTL1624-PBR/CPS

Inspired by rustic pottery, this table lamp's beautifully shaped base is crafted of pale sage ceramic giving it an earthy pale green tone. The off white linen shade pairs naturally and casts a soft glow. Raised seamlines and a reactive glaze that allows hints of the natural ceramic to peek through, give the fixture a hand-thrown, crafted feel. Part of our Lauren Liess collection.