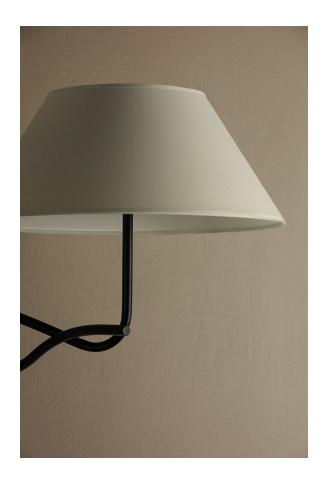

# **ALAMEDA**

#### PTL1815-FOR

Sculptural and sophisticated, Alameda's forged iron body flows from its weighted metal base, bending and intertwining into a lightweight, tapered paper shade. A beautiful juxtaposition of material and form. Available as a floor lamp, table lamp, and portable wall sconce, Alameda plays with shape and negative space for a chic addition to a reading nook or bedside table.