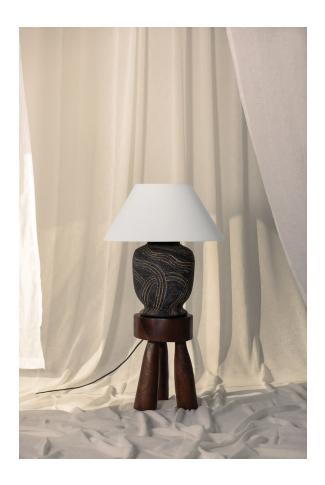

# **PECOLA**

#### PTL2424-PBR/CAN

Graphic etchings recalling folk art define the evocative Pecola. The curved lines and rough texture of the windswept ash ceramic body give the lamp a found object quality, which is balanced by the fresh, tailored feel of the tapered, off-white linen shade. Accented by Patin Brass metalwork, Pecola delivers a stunning interplay of textures and tones, ideal for playing up patterns in a room. Part of our Loft and Thought collection.

\*Due to the one-of-a-kind nature of the medium, exact colors and patterns may vary slightly from the image shown.