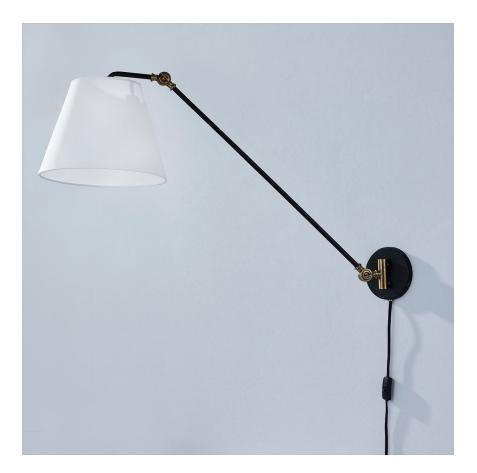

# NAVIN PTL2627-PBR/TBK

Navin's slender Textured Black arms and tapered white-linen drum shades get an industrial-inspired upgrade with mechanical parts in Patina Brass. Both the arm and shade angles of the floor lamp, chandelier, and sconce are fully adjustable to provide customized lighting for any space.

#### FINISHES

PATINA BRASS/TEXTURED BLACK (PBR/TBK)

#### DIMENSIONS

Height: 27.25" Width/Diameter: 12.5"

Canopy/Backplate: **5.5**" Hanging Type: Product Weight: **4.29lb** 