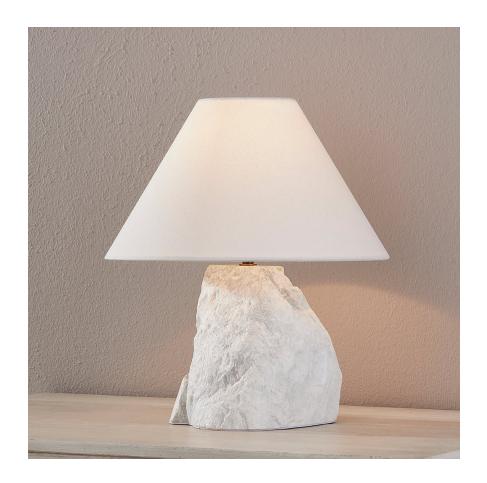

#### PTL3314-PBR

As natural as it gets, Carver's boulder-shaped body and crisp white color scheme define the organic beauty of this table lamp. The off-white linen shade extends over the base allowing the natural striations in the stone to shine through. No two cuts of natural stone are alike, every table lamp will be unique in its own visual character.

\*Due to the one-of-a-kind nature of the medium, exact colors and patterns may vary slightly from the image shown.