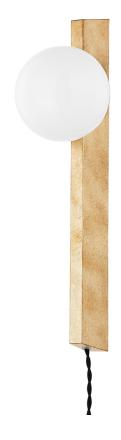

#### PTL4219-VGL

The simple geometry of the slim, rectangular backplate and the opal glossy glass globe give this sleek portable wall sconce an understated look that makes a big impact. The black twisted cord at the bottom adds movement while complementing the Graphite finish and contrasting with the Vintage Gold Leaf.

## **FINISHES**

VINTAGE GOLD LEAF (VINTAGE GOLD LEAF)