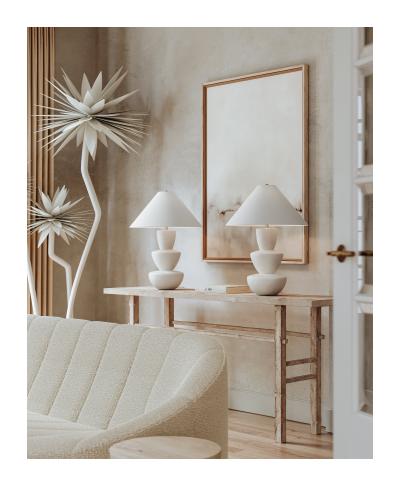

A series of three stacked, bowl-like shapes in ivory texture ceramic give this table lamp an organic, hand-crafted silhouette. The tapered off-white linen shade and Patina Brass accents add to the warm, natural beauty. Style this modern organic lamp on accent and side tables to bring a clean, fresh feel to the entryway, bedroom, and other living spaces.