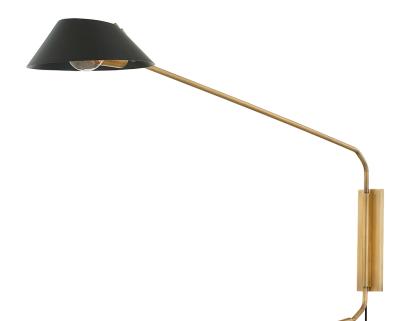

# SACRAMENTO

PTL8128-PBR/SBK

Sacramento makes a bold statement while keeping a low profile. Simple metal shades are mounted at the end of long, sweeping arms creating a design that is visually appealing without taking up a lot of space. With shades that are open at both ends, the wider opening at the top allows light to spread freely above while the narrower bottom opening funnels more direct light downward. Patina brass combine: with either a soft black or soft sand finish to give the fixture a natural beauty.

#### FINISHES

PATINA BRASS/SOFT BLACK (PBR/SBK) PATINA BRASS AND SOFT SAND (PBR/SSD)